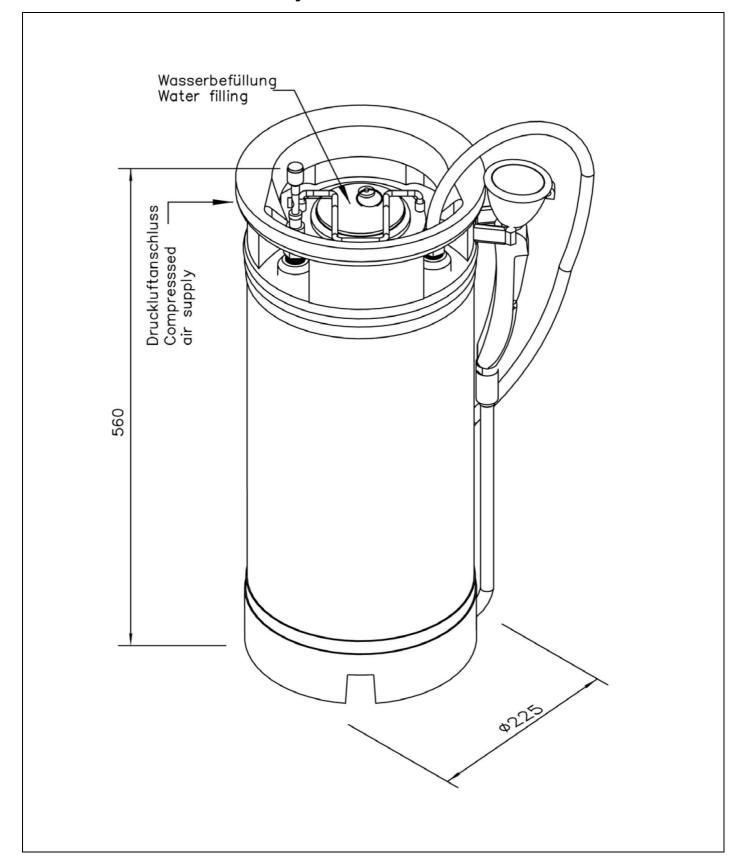

## **Technical description**

ClassicLine tank eyewash station with stainless steel tank

- tank of stainless steel, with a capacity of 16 litres
- water inlet via large flap lid on the tank, compressed air connection tyre inflation valve
- for mobile use or when no water connection is available
- actuation by activation of the hand-held eye shower
- hand-held eye shower with one spray head, mounting by wall bracket on the tank
- ergonomically shaped handle with integrated, adjusting activation made of plastics, valve not self-closing
- aerators made of brass with a very limited spray pattern, chrome-plated
- integrated automatic flow regulator 7 litres / minute (1.7 litres / minute / 0.45 GPM) for a standard-compliant spray pattern
- integrated backflow preventer
- stainless steel covered hose, length 1.5 meter, water inlet 1/2" female, DIN-DVGW tested and certificated
- sign for eye shower according to EN ISO 7010 und ASR A1.3 mounted on the tank, self-adhesive PVC-film, 150 x 150 mm, viewing distance 15 metre
- dimensions (H x W x D): 560 x 225 x 225 mm
- according to ANSI Z358.1-2014 and EN 15154-4:2009

Dimensions (H x W): 560 x 225 mm

Filling volume: 14 litre
Filling pressure: 7 bar

Flow rates: 7 l/min / 1.7 l/min (0.45 GPM)
Flush times: about 2 minutes / 5 minutes

Water filling: Flap lid

Compressed air connection Tyre inflation valve