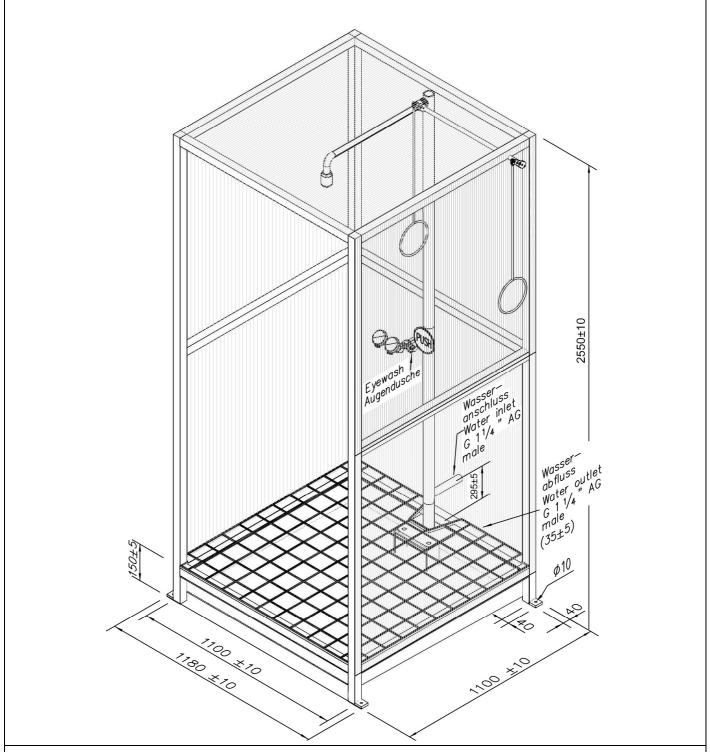

#### **Technical description**

PremiumLine safety shower cubicle with eye shower, with catch basin, frame and side panels of stainless steel

- frame made of massive stainless steel square tubes, dimensions (H x W x D): 2550 x 1100 x 1100 mm
- side panels of stainless steel, polished
- catch basin of stainless steel for safety showers, dimensions (L x W x H) 1100 x 1100 x 150 mm, drain pipe 1 1/4" male
- actuation of eye shower and/or safety shower over foot step grate of galvanized steel possible, fastening via stainless steel cable to pull rod or lever
- base plate with 4 mounting holes of stainless steel, polished, dimensions 200 x 200 mm
- stand pipe 1 1/4" of stainless steel two-part, polished, with top and bottom water inlet 1 1/4" male, total height 2330 mm
- connection piece 3/4" of stainless steel, for easy installation and alignment of the shower
- ball valve 3/4" of stainless steel, with quick connect system and pull rod actuation, DIN-DVGW tested and certificated
- pull rod with ring handle of stainless steel, polished, length 700 mm
- wall shower arm 3/4" of stainless steel, polished, projection 425 mm
- integrated automatic flow regulation 50 l/min. for a spray pattern acc. to the norms at a specified operating range of 1.5 to 3 bar dynamic water pressure
- high-performance shower head of stainless steel, polished, with improved spray pattern, corrosion resistant, largely calcificationand maintenance-free, very robust, self-draining
- sign for body safety shower according to EN ISO 7010 und ASR A1.3, self-adhesive PVC-film, 150 x 150 mm, viewing distance 15 meter
- integrated PremiumLine safety eye shower with two spray heads 45°, mounting height 970 mm, orientation of eye shower freely selectable on site
- connection pipe of stainless steel for easy installation and alignment of the shower, polished, water inlet 3/4" male
- ball valve 1/2" of stainless steel, with PUSH-lever actuation, DIN-DVGW tested and certificated
- big push plate made of stainless steel, polished, length 130 mm, with large signal "PUSH", luminescent according to DIN 67510
- integrated flow regulation 14 litre / minute for a standard-compliant jet pattern at a specified working range of 1.5 to 5 bar flow pressure
- high-performance spray heads made of stainless steel for large-scale dispersion of water, with plastic spray plate, largely free of calcification, with rubber sleeves and sealed dust caps with folding mechanism, mounted over distributor fork
- sign for eye shower according to EN ISO 7010 und ASR A1.3, self-adhesive PVC-film, 100 x 100 mm, viewing distance 10 meter
- total height 2550 mm, width 1100 mm, depth 1100 mm
- according to BGI/GUV-I 850-0, DIN 1988 and EN 1717
- according to ANSI Z358.1-2014, EN 15154-1:2006, EN 15154-2:2006 and EN 15154-5:2019
- DIN-DVGW tested and certificated Manufacturer: B-SAFETY or equal

Article-No.: BR 932 095

#### **Technical specifications**

Minimum flow pressure: 1.5 bar

Operating pressure: 1.5 to 3 bar

Flow rate body shower: 50 l/min

Flow rate eye shower: 14 l/min

Water inlet: 1 1/4" male

Water outlet: 1 1/4" male