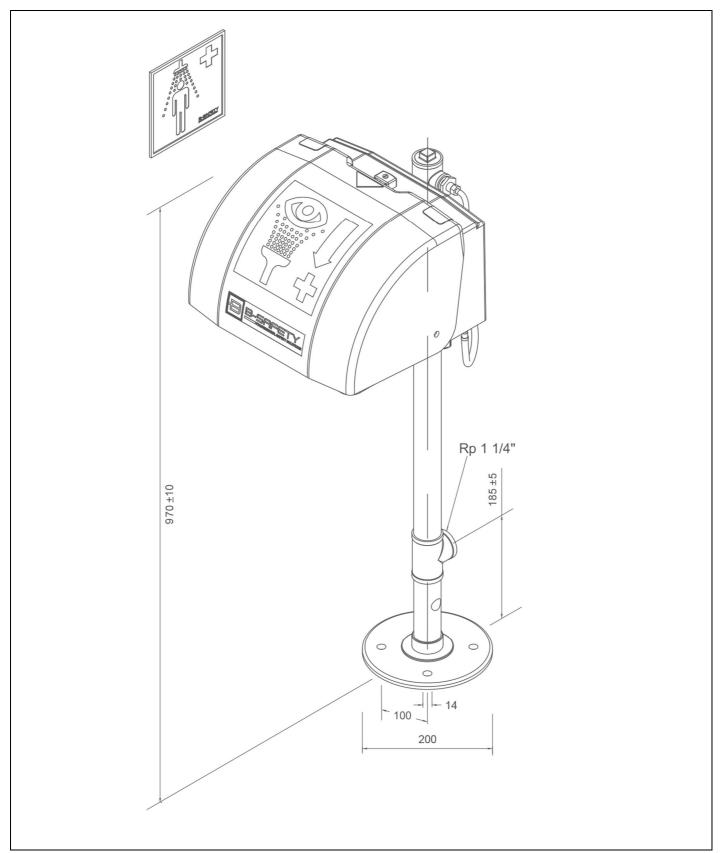

# **Technical description**

PremiumLine eye-/face wash unit with bowl and lid, floor mounted

- base plate with 4 mounting holes of stainless steel, polished, dimensions 200 x 200 mm
- stand pipe 1 1/4" of stainless steel, polished, with top and bottom water inlet 1 1/4" female, total height 1025 mm
- housing, lid and bowl made of UV and impact resistant ABS plastics, water outlet 1 1/2" male
- integrated protective cover against dust
- actuation by pulling down the lid
- ball valve 3/8" of brass, with lever actuation by lid, DIN-DVGW tested and certificated
- aerators made of brass with a very limited spray pattern, chrome-plated
- with integrated flow regulation valve 3/8" for setting the desired spray height and flow rate, water inlet 3/8" male
- inclusive sign for eye shower according to EN ISO 7010 und ASR A1.3 on the lid, dimensions  $170 \times 170$  mm, viewing distance 17 metre
- height 970 mm, width 356 mm, depth 390 mm
- mounting height (lower edge) 910 mm (± 200 mm)
- according to BGI/GUV-I 850-0, DIN 1988 and EN 1717
- according to ANSI Z358.1-2014 and EN 15154-2:2006
- DIN-DVGW tested and certificated Manufacturer: B-SAFETY or equal

Article-No.: BR 852 095

| <b>Technical</b> | specifications |
|------------------|----------------|
|                  |                |

Minimum flow pressure:

2.5 bar

Operating pressure:

2.5 to 5 bar

Flow rate:

14-20 l/min

Water inlet:

1 ½" female

Water outlet:

1 ½" male

Dimensions (H x W x D): 970 x 356 x 390 mm

| Norm conformity | Approvals |
|-----------------|-----------|
|                 |           |

- EN 15154-2:2006 - DIN-DVGW, NW-0417CL0263