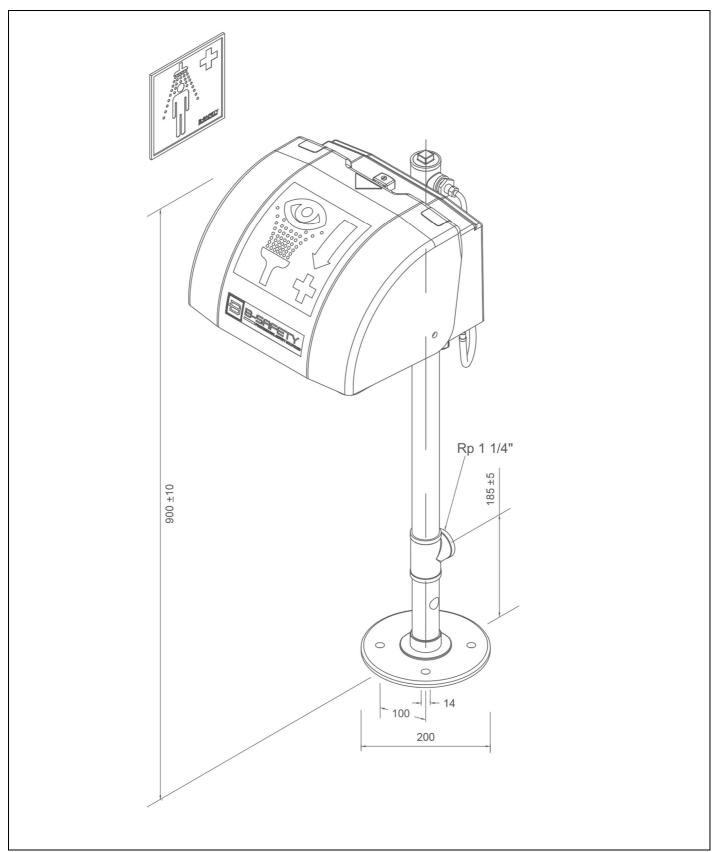

#### **Technical description**

ClassicLine eye-/face wash unit with bowl and lid, floor mounted

- base plate with 4 mounting holes of stainless steel, chemical resistant green powder coated, dimensions 200 x 200 mm
- stand pipe 1 ¼" of stainless steel, chemical resistant green powder coated, with top and bottom water inlet 1 ¼" female, total height 1025 mm
- housing, lid and bowl made of UV and impact resistant ABS plastics, water outlet 1 1/2" male
- integrated protective cover against dust
- actuation by pulling down the lid
- ball valve 3/8" of brass, with lever actuation by lid, DIN-DVGW tested and certificated
- aerators made of brass with a very limited spray pattern, chrome-plated
- with integrated flow regulation valve 3/8" for setting the desired spray height and flow rate, water inlet 3/8" male
- inclusive sign for eye shower according to EN ISO 7010 und ASR A1.3 on the lid, dimensions 170 x 170 mm, viewing distance 17 metre
- height 1025 mm, width 350 mm, depth 355 mm
- mounting height (lower edge) 910 mm (± 200 mm)
- according to BGI/GUV-I 850-0, DIN 1988 and EN 1717
- according to ANSI Z358.1-2014 and EN 15154-2:2006
- DIN-DVGW tested and certificated Manufacturer: B-SAFETY or equal

Article-No.: BR 852 085

| Technical specifications |               |  |
|--------------------------|---------------|--|
| Minimum flow pressure:   | 2.5 bar       |  |
| Operating pressure:      | 2.5 to 5 bar  |  |
| Flow rate:               | 14-20 l/min   |  |
| Water inlet:             | 1 1/4" female |  |
| Water outlet:            | 1 ½" male     |  |