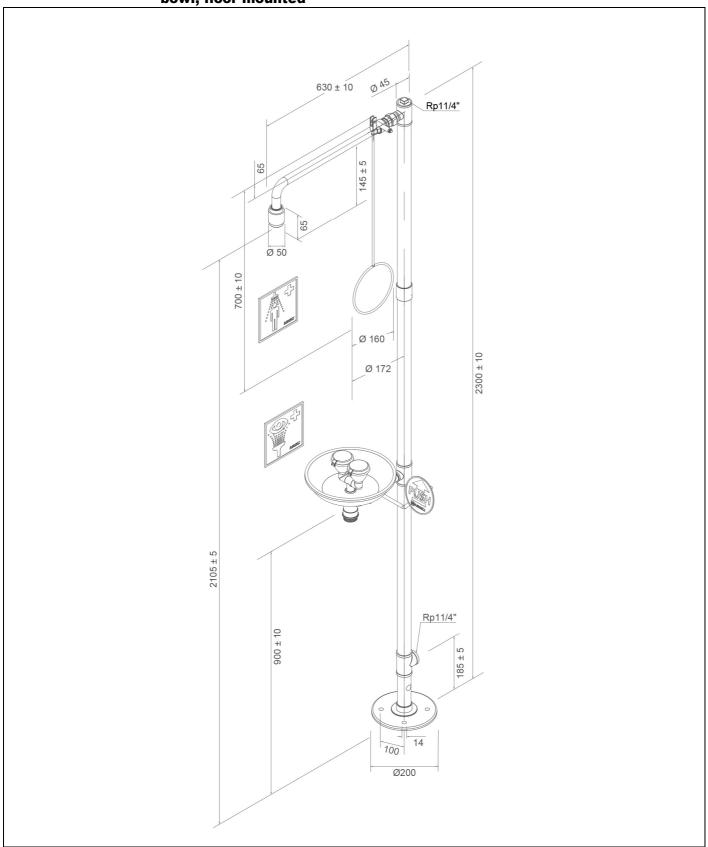

# PremiumLine body safety shower with eye shower with stainless steel bowl, floor mounted

**PremiumLine** 

#### **Technical description**

PremiumLine body safety shower with eye shower with stainless steel bowl, floor mounted

- including top and bottom water inlet 1 1/4" female for installation in circulation lines, plug 1 1/4" of stainless steel
- base plate with 4 mounting holes of stainless steel, polished, diameter 200 mm
- stand pipe 1 1/4" of stainless steel three-part, polished, with top and bottom water inlet 1 1/4" female, total height 2300 mm
- connection piece of stainless steel, for easy installation and alignment of the shower
- ball valve 3/4" of stainless steel, with quick connect system and pull rod actuation, DIN-DVGW tested and certificated
- pull rod with ring handle of stainless steel, polished, length 700 mm
- wall shower arm 3/4" of stainless steel, polished, projection 630 mm
- integrated automatic flow regulation 50 l/min. for a spray pattern acc. to the norms at a specified operating range of 1.5 to 3 bar dynamic water pressure
- high-performance shower head of stainless steel, polished, with improved spray pattern, corrosion resistant, largely scale and maintenance-free, very robust, self-draining
- sign for body safety shower according to EN ISO 7010 and ASR A1.3, self-adhesive PVC-film, 150 x 150 mm, viewing distance 15 metre
- integrated PremiumLine safety eye shower with stainless steel bowl°, mounting height 900 mm, orientation of the eye shower freely selectable on site
- connection pipe of stainless steel for easy installation and alignment of the shower, polished
- ball valve ½" of stainless steel, with PUSH-lever actuation, DIN-DVGW tested and certificated
- big push plate made of stainless steel, polished, length 240 mm, with large signal "PUSH", luminescent according to DIN 67510
- integrated flow regulation 14 litre / minute for a standard-compliant jet pattern at a specified working range of 2.5 to 5 bar flow pressure
- high-performance spray heads for large-scale dispersion of water, 45° angled, with plastic spray plate, largely free of calcification, with rubber sleeves and sealed dust caps with folding mechanism, mounted over distributor fork
- bowl made of stainless steel, diameter 275 mm, polished, water outlet 1 1/4" male
- sign for eye shower according to EN ISO 7010 und ASR A1.3, self-adhesive PVC-film, 100 x 100 mm, viewing distance 10 metre
- according to BGI/GUV-I 850-0, DIN 1988 and EN 1717
- according to ANSI Z358.1-2014, EN 15154-1:20006, EN 15154-2:2006 and EN 15154-5:2019
- DIN-DVGW tested and certificated Manufacturer: B-SAFETY or equal

#### **Technical specifications**

Minimum flow pressure: 1.5 bar

Operating pressure: 1.5 to 3 bar

Flow rate body shower: 50 l/min

Flow rate eye shower: 14 l/min

Water inlet: 1 1/4" female

Compliance with standards