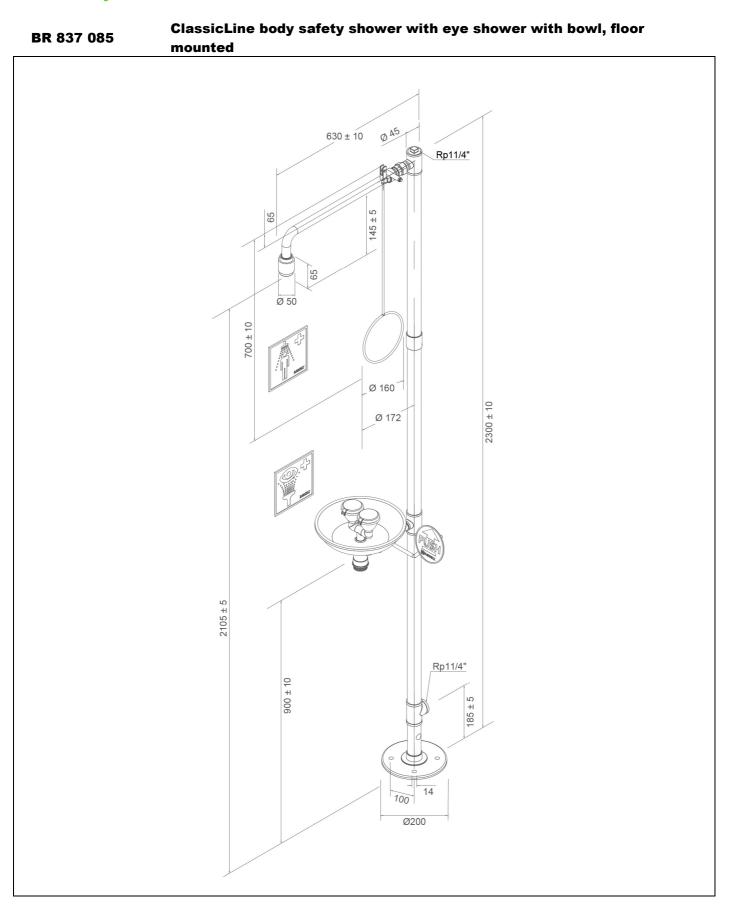

## **Technical description**

ClassicLine body safety shower with eye shower with bowl, floor mounted

- including top and bottom water inlet 1 1/4" female for installation in circulation lines, plug 1 1/4" of stainless steel
- base plate with 4 mounting holes of stainless steel, chemical resistant green powder coated, diameter 200 mm

- stand pipe 1 1/4" of stainless steel three-part, chemical resistant green powder coated, with top and bottom water inlet 1 1/4" female, total height 2300 mm

- connection piece of stainless steel, for easy installation and alignment of the shower

- ball valve <sup>3</sup>/<sub>4</sub>" made of dezincification-resistant brass, with quick connect system and pull rod actuation, DIN-DVGW tested and certificated

- pull rod with ring handle of stainless steel, chemical resistant green powder coated, length 700 mm
- wall shower arm 3/4" of stainless steel, chemical resistant green powder coated, projection 630 mm

- integrated automatic flow regulation 50 l/min. for a spray pattern acc. to the norms at a specified operating range of 1.5 to 3 bar dynamic water pressure

- high-performance shower head of chemical resistant plastics, black, with improved spray pattern, corrosion resistant, largely scale and maintenance-free, very robust, self-draining

- sign for body safety shower according to EN ISO 7010 and ASR A1.3, self-adhesive PVC-film, 150 x 150 mm, viewing distance 15 metre

- integrated ClassicLine safety eye shower with bowl<sup>o</sup>, mounting height 900 mm, orientation of the eye shower freely selectable on site

- connection pipe of stainless steel for easy installation and alignment of the shower, chemical resistant green powder coated

- ball valve 1/2" of stainless steel, with PUSH-lever actuation, DIN-DVGW tested and certificated
- big push plate made of steel, chemical resistant green powder coated, length 240 mm, with large signal "PUSH", luminescent according to DIN 67510

- integrated flow regulation 14 litre / minute for a standard-compliant jet pattern at a specified working range of 2.5 to 5 bar flow pressure

- high-performance spray heads for large-scale dispersion of water, 45° angled, with plastic spray plate, largely free of calcification, with rubber sleeves and sealed dust caps with folding mechanism, mounted over distributor fork

- bowl made of plastic, green, diameter 275 mm, water outlet 1 1/4" male
- sign for eye shower according to EN ISO 7010 und ASR A1.3, self-adhesive PVC-film, 100 x 100 mm, viewing distance 10 metre - according to BGI/GUV-I 850-0, DIN 1988 and EN 1717
- according to ANSI Z358.1-2014, EN 15154-1:20006, EN 15154-2:2006 and EN 15154-5:2019