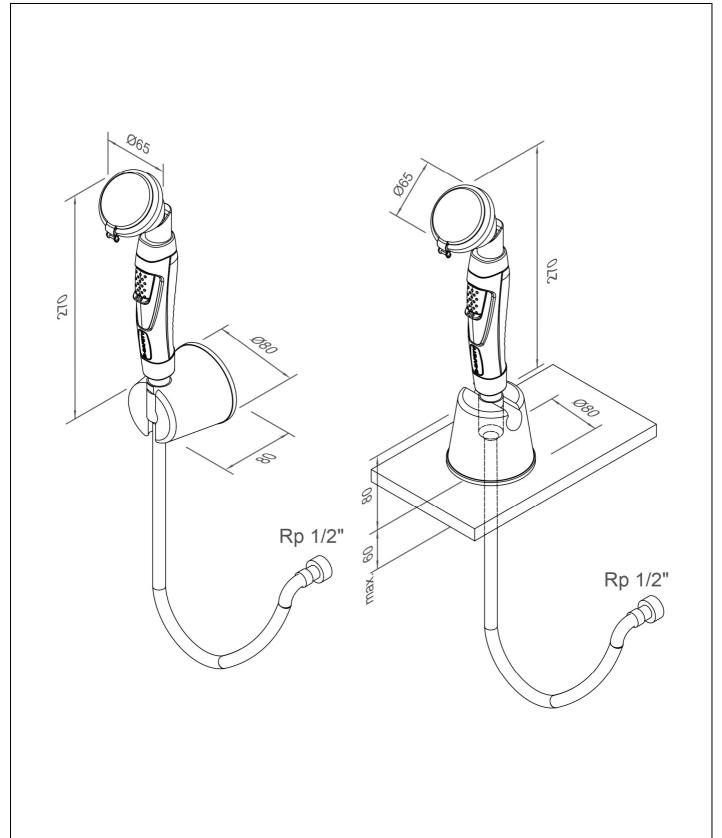

## **Technical description**

ClassicLine hand-held eye shower with one spray head 45°, wall or table mounted

- ergonomically shaped handle with integrated, adjusting activation made of plastics, valve not self-closing
- high-performance spray head for large-scale dispersion of water, 45° angled, with plastic spray plate, largely free of calcification, with rubber sleeves and sealed dust caps
- integrated flow regulation 7 litre / minute for a standard-compliant jet pattern at a specified working range of 1.5 to 5 bar flow pressure
- integrated backflow preventer to protect the drinking water
- stainless steel covered hose, length 1.5 meter, water inlet 1/2" female, DIN-DVGW tested and certificated
- robust table and wall mounting bracket with positioning of the shower incl., incl. fastening-parts kit with nut M28x1,5mm and 2 screws M5 for mounting difficult to access, sealing to wall/table surface by means of special seal
- sign for eye shower according to EN ISO 7010 und ASR A1.3, self-adhesive PVC-film, 100 x 100 mm, viewing distance 10 metre
- mounting height 750 mm (± 200 mm)
- according to BGI/GUV-I 850-0, DIN 1988 and EN 1717
- according to ANSI Z358.1-2014 and EN 15154-2:2006
- DIN-DVGW tested and certificated Manufacturer: B-SAFETY or equal

Article-No.: BR 713 025

| Technical |  |
|-----------|--|
|           |  |
|           |  |
|           |  |

Minimum flow pressure:

1.5 bar

Operating pressure:

1.5 to 5 bar

Flow rate:

7 l/min

Water inlet:

½" female

Dimensions (H x W x D):

270 x 65 x 65 mm

| Norm conformity    | Approvals                       |  |  |
|--------------------|---------------------------------|--|--|
| - EN 15154-2:2006  | - DIN-DVGW, DVGW, NW-0417CL0263 |  |  |
| - ANSI Z358.1-2014 |                                 |  |  |