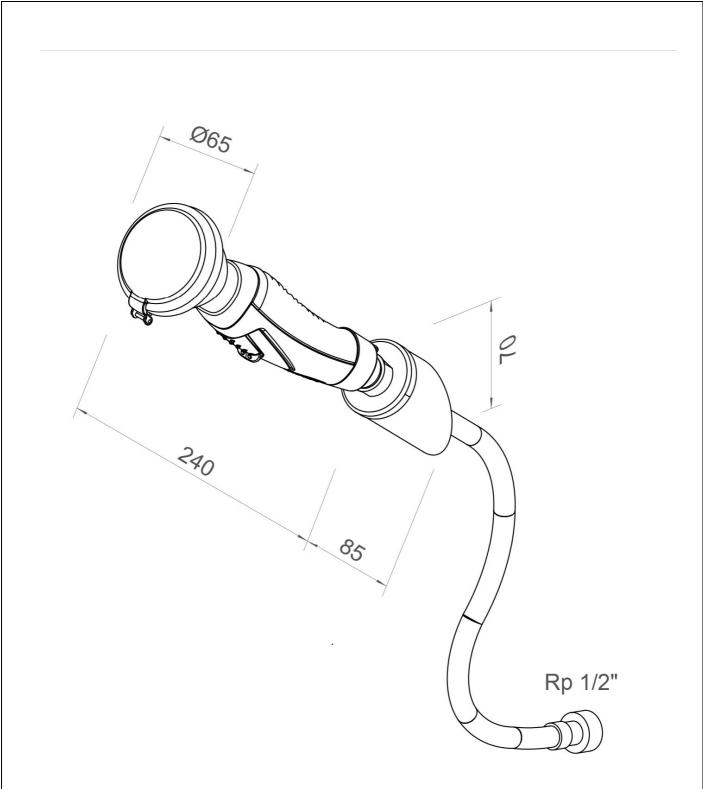

## **Technical description**

ClassicLine hand-held eye shower with one spray head, diagonal mounted / lab cell mounted

- ergonomically shaped handle with integrated, adjusting activation made of plastics, valve not self-closing

- high-performance spray head for large-scale dispersion of water, with plastic spray plate, largely free of calcification, with rubber sleeves and sealed dust caps

- integrated flow regulation 7 litre / minute for a standard-compliant jet pattern at a specified working range of 1.5 to 5 bar flow pressure

- integrated backflow preventer to protect the drinking water
- stainless steel covered hose, length 1.5 meter, water inlet 1/2" female, DIN-DVGW tested and certificated
- 45° wall bracket, front mounted, incl. 2x large mounting holes, rosette plastic, green, sealing to table surface with O-Ring
- sign for eye shower according to EN ISO 7010 und ASR A1.3, self-adhesive PVC-film, 100 x 100 mm, viewing distance 10 metre - mounting height 770 mm (± 200 mm)
- according to BGI/GUV-I 850-0, DIN 1988 and EN 1717
- according to ANSI Z358.1-2014 and EN 15154-2:2006

# Technical specificationsMinimum flow pressure:1.5 barOperating pressure:1.5 to 5 barFlow rate:7 l/minWater inlet:½" femaleDimensions (H x W x D):240 x 65 x 65 mm

| Norm conformity    | Approvals                         |
|--------------------|-----------------------------------|
| - EN 15154-2:2006  | - DIN-DVGW, DVGW, NW-0417CL0263   |
| - ANSI Z358.1-2014 | - GOST-R, Zertifikats-Nr. 0615463 |