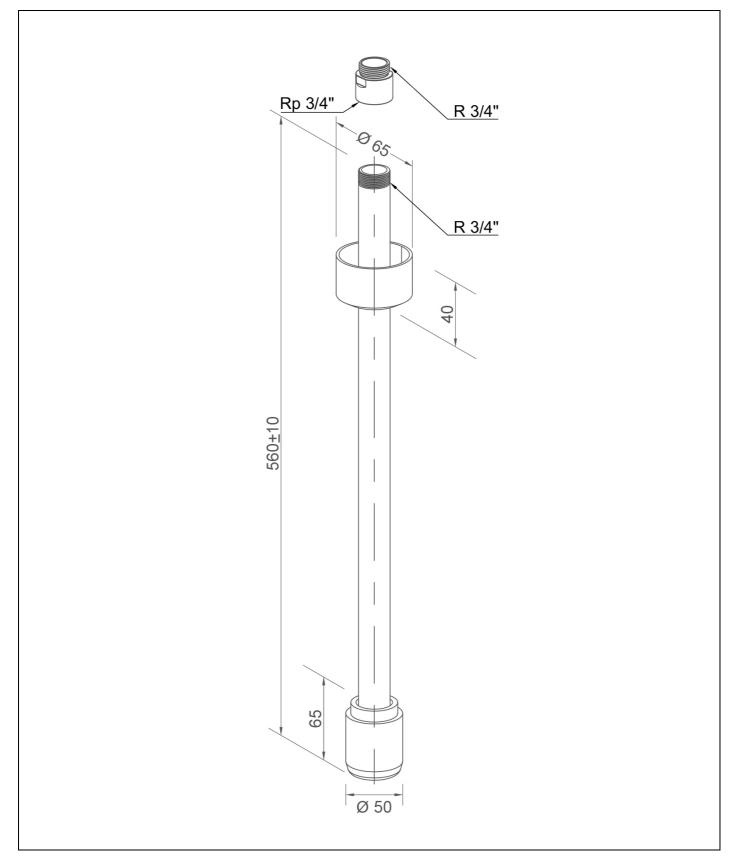

## **Technical description**

PremiumLine safety shower arm, ceiling mounted

- ceiling shower arm ¾" made of stainless steel, polished, headroom 560 mm, water inlet ¾" male
- push-on rosette of polyamide to cover the installation
- integrated automatic flow regulation 50 l/min. for a spray pattern acc. to the norms at a specified operating range of 1.5 to 3 bar dynamic water pressure
- high-performance shower head of stainless steel, polished, with improved spray pattern, corrosion resistant, largely scale and maintenance-free, very robust, self-draining
- sign for body safety shower according to DIN EN ISO 7010 und ASR A1.3, self-adhesive PVC-film, 150 x 150 mm, viewing distance 15 metre
- mounting height 2760 mm (± 100 mm)
- according to BGI/GUV-I 850-0, DIN 1988 and DIN EN 1717
- according to ANSI Z358.1-2014, DIN EN 15154-1:2006 and DIN EN 15154-5:2019
- DIN-DVGW tested and certificated Manufacturer: B-SAFETY or equal

#### **Technical specifications**

Minimum flow pressure: 1.5 bar

Operating pressure: 1.5 to 3 bar

Flow rate: 50 l/min

Water inlet: 3/4" female

Dimensions (H x W x D): 560 x 65 x 65 mm

| Norm conformity       | Approvals                       |
|-----------------------|---------------------------------|
| - DIN EN 15154-1:2006 | - DIN-DVGW, DVGW, NW-0417CL0263 |
| - DIN EN 15154-5:2019 |                                 |
| - ANSI Z358.1-2014    |                                 |