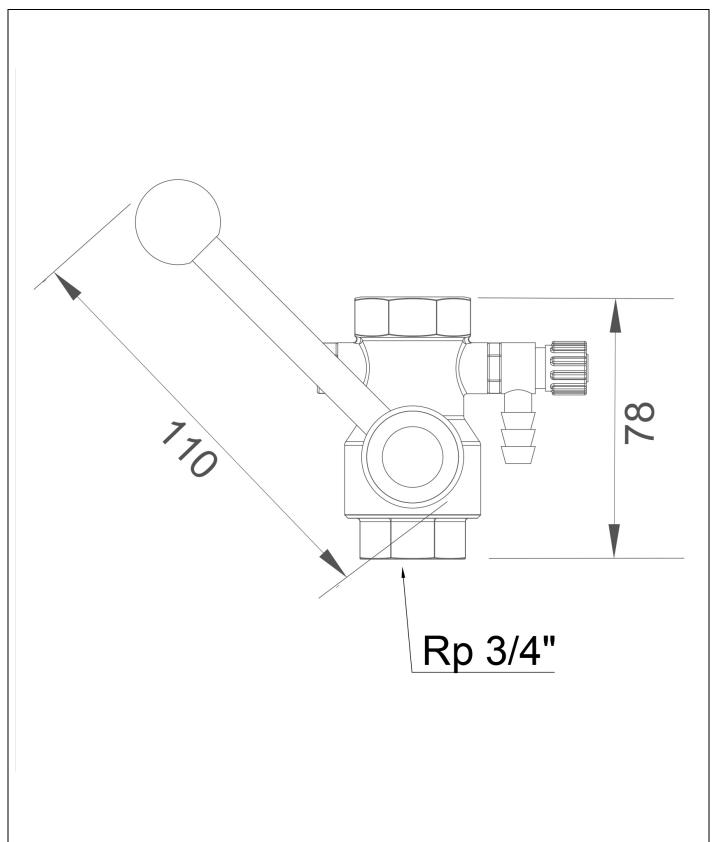

## **Technical description**

PremiumLine safety shower valve with draining, wall mounted

- ball valve with lever actuation of stainless steel, DIN-DVGW tested and certificated, water inlet 3/4" female
- flow rate at least 60 l/min at 1 bar flow pressure
- lever made of stainless steel, polished, total length 110 mm
- robust ball handle of plastics, black, diameter 30 mm
- actuation via swivel lever, opening angle 90°, not self-closing
- integrated draining valve for automatic or manual emptying
- information sign "OPEN" for confusion-free use in an emergency, orange, photoluminescent according to DIN 67510
- mounting height for lever according to the standards listed below: 0 to 1750 mm height above floor
- according to BGI/GUV-I 850-0, DIN 1988 and EN 1717
- according to ANSI Z358.1-2014, EN 15154-1:2006 and EN 15154-5:2019

Manufacturer: B-SAFETY or equal

Article-No.: BR 023 995

| Technical   | specifications        |
|-------------|-----------------------|
| i ccillicai | <b>apecilications</b> |

Minimum flow pressure: 1 bar

Operating pressure: 1 to 5 bar

Flow rate: at least 60 l/min at 1 bar flow pressure

Water inlet: %4" female
Water drain (outside): 8 mm

Dimensions (H x W x D): 100 x 90 x 90 mm